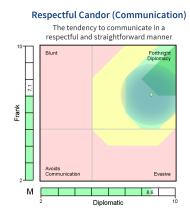

# Harrison Paradoxical Leadership Competencies

Harrison's leadership behavioral competencies enable your leaders to compare their own behavioral tendencies to proven leadership competencies. Available for both Emerging and Senior Leaders, they provide a framework for adjusting their behaviors to maximize their effectiveness.

#### Many organizations profess to have behavioral competencies, however leaders often...

- do not fully understand what leadership competencies actually mean in practice
- are not aware of how their behaviors impact others or think they are already displaying the competency
- believe their own strong characteristics are strengths, when in fact some are actually "derailers"
- do not know how to adapt their behaviors in different situations to improve leadership effectiveness