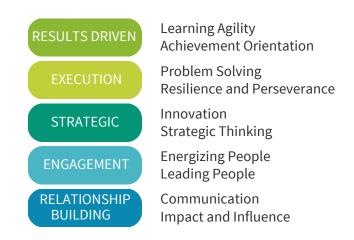

### **The Harrison Competency Model**

- Clarifies the competencies required for Emerging Leaders and Senior Leaders
- · Identifies strong individual characteristics and determines if they are "derailers"
- · Provides the critical insights necessary to turn "derailers" into strengths
- Maps personal behaviors against a comprehensive set of leadership competencies
- Inspires change by recognizing individual strengths and pinpointing critical leverage points
- · Builds organizational capacity by building leadership within your leaders

#### Harrison's Leadership Solutions Include:

- Individual leadership competency reports
- Leadership bench strength analytics
- Paradox Mastery Guide report
- Paradox Mastery Analytics
- Customized leadership transformation programs
- Leadership competency training
- Leadership coaching
- · Access to our world-wide network of leadership trainers and coaches