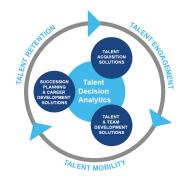

### **Harrison Talent Life Cycle Solutions**

Harrison Assessments uses predictive analytics to help organizations acquire, develop, lead and engage their talent. This comprehensive Talent Decision Analytics provides the intelligence needed throughout the talent life cycle to build effective teams and develop, engage and retain key talent. Contact us to learn how we help organizations make great decisions.